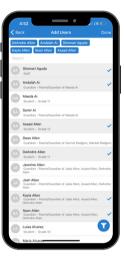

# **Step Two**

Select the group you want to edit. Tap in the bottom right-hand corner.

# **Step Three**

You can use the filter icon as needed. Use the search bar at the top or scroll the names and tap the names of the users you want to add. Tap Done.