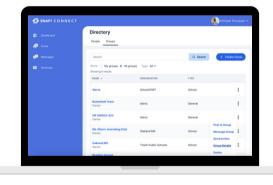

#### **Step One**

Select Directory from the left-hand navigation menu bar.

Click Groups at the top of the page.

Hover over and click Group Details.

### **Step Two**

Click Edit next to the group name.

Change the group name.

Click Save .

# **Step One**

Select Directory from the left-hand navigation menu bar.

Click Groups at the top of the page.

Click the name of the group you want to add members to