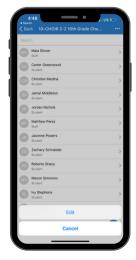

# **Step Two**

Select the group you want to edit.

Tap o o in the top right-hand
corner. Select Edit.

# **Step Three**

Change the group name. Click Save.